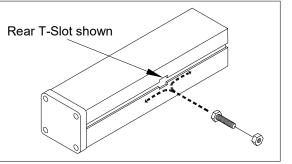

## Installation Instructions

Slide the hex bolts provided into the t-slot as shown in the diagram. The light can be mounted using the bottom or rear t-slots . Always mount with the bottom t-slot down, This is to allow any moisture that enters the light housing to drain properly.