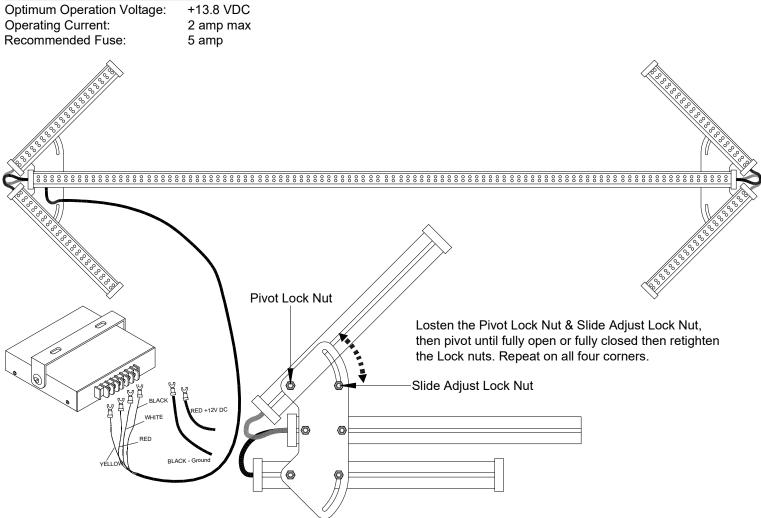

## **Product Specifications:**

## Installation Instructions

Slide the hex bolts provided into the t-slot as shown in the diagram. The light can be mounted using the bottom or rear t-slots . Always mount with the bottom t-slot down, This is to allow any moisture that enters the light housing to drain properly.